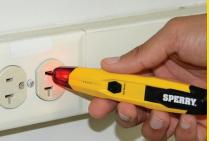

Warranty

Sperry's new Non-Contact Voltage Detector With Flashlight works with tamper resistant, weather resistant, GFCI and standard outlets. It verifies the presence of AC voltage prior to working on an electrical installation or during troubleshooting without requiring physical contact with live electrical conductors.

Patented battery self-testing feature ensures that the batteries are functioning properly and eliminates false negative readings. They both operate from a single AAA battery and have a pocket clip for secure portability. Applications include quickly locating hot terminals in receptacles, pinpointing breaks in wires and detecting the absence/ presence of voltage at outlets, circuit breaker panels, light fixtures, switches, and motors.