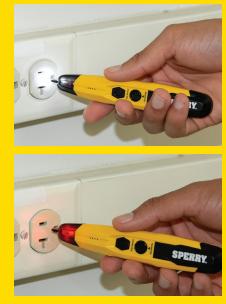

Warranty

Sperry's new Non-Contact Voltage Detector With Flashlight works with tamper resistant, weather resistant, GFCI and standard outlets. It verifies the presence of AC voltage prior to working on an electrical installation or during troubleshooting without requiring physical contact with live electrical conductors.

Patented battery self-testing feature ensures that the batteries are functioning properly and eliminates false negative readings. They both operate from a single AAA battery and have a pocket clip for secure portability. Applications include quickly locating hot terminals in receptacles, pinpointing breaks in wires and detecting the absence/ presence of voltage at outlets, circuit breaker panels, light fixtures, switches, and motors.