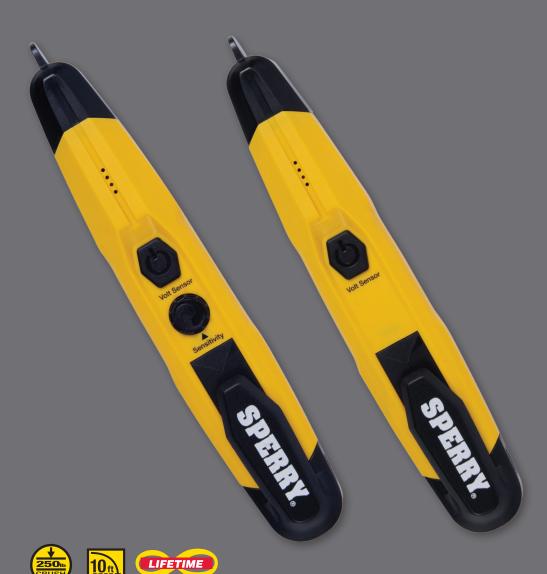

### Features VD6508:

- Senses AC Voltage from 50-1000 VAC
- No need to contact bare conductor
- Built-in super bright LED flashlight

#### Features VD6509:

- Adjustable sensitivity detects live wires behind walls
- No need to contact bare conductor
- Built-in super bright LED flashlight

## **Features:**

- VD6508: Detects AC voltage from 50-1000V
- VD6509: Detects AC voltage from 12-1000V, Adjustable sensitivity for applications when precision is important (ex: multiple wires near each other)
- Audible (beeping) and visual (360 degree flashing red light) indicators alert the user of the presence of AC voltage

## **Benefits:**

- Super bright LED flashlight function
- Uses an off/on switch, so a user can keep their hand further away from the wiring they're testing
- New industrial design/styling
- 250lb crush-rated impact resistant ABS housing
- Limited Lifetime Warranty