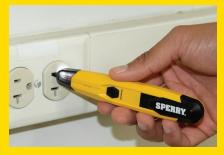

Warranty

Sperry's new Non-Contact Voltage Detector With Flashlight works with tamper resistant, weather resistant, GFCI and standard outlets. It verifies the presence of AC voltage prior to working on an electrical installation or during troubleshooting without requiring physical contact with live electrical conductors.

Patented battery self-testing feature ensures that the batteries are functioning properly and eliminates false negative readings. They both operate from a single AAA battery and have a pocket clip for secure portability. Applications include quickly locating hot terminals in receptacles, pinpointing breaks in wires and detecting the absence/ presence of voltage at outlets, circuit breaker panels, light fixtures, switches, and motors.