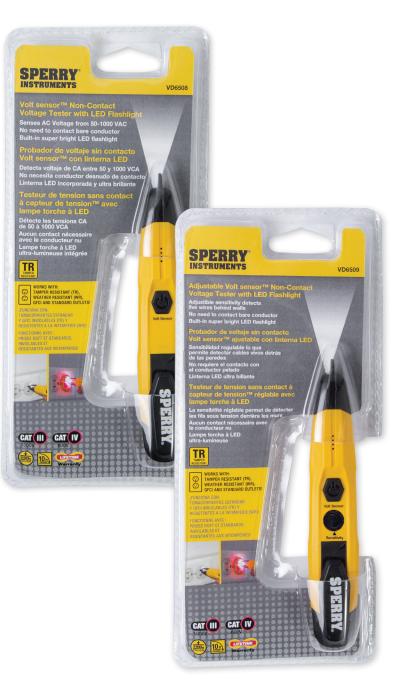

### Features VD6508:

- Senses AC Voltage from 50-1000 VAC
- No need to contact bare conductor
- Built-in super bright LED flashlight

#### Features VD6509:

- Adjustable sensitivity detects live wires behind walls
- No need to contact bare conductor
- Built-in super bright LED flashlight